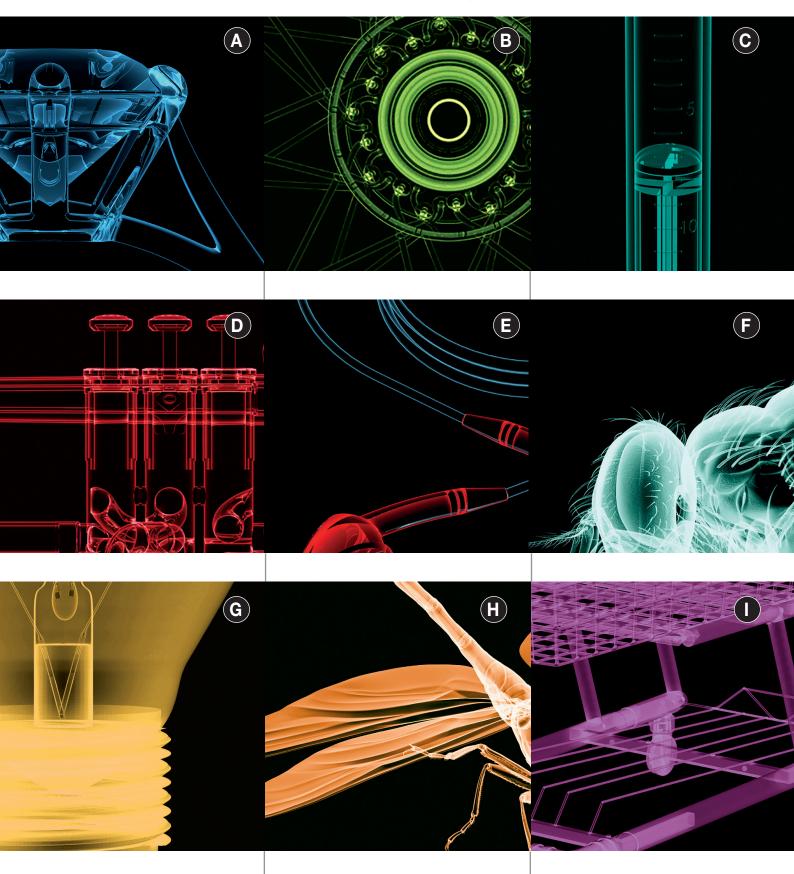

## Guess the object!

Write in the boxes below each picture what you think each x-rayed object is and then check your answers with the list over the page. Good luck!

## Guess the Object!

## How did you get on?

Check your answers with the list below and see how many you got right.

- A Diamond ring
- **B** Bicycle wheel
- Syringe
- Trumpet
- Earphones
- **F**ly
- **G** Lightbulb
- Dragonfly
- Shopping trolley